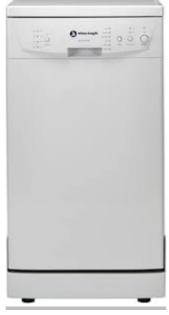

## WHITE KNIGHT DW0945WA SLIMLINE DISHWASHER

- Capacity 9 standard place settings
- 6 Wash programmes 3 in 1, Intensive, Normal, Economy, Rapid & Rinse)
- 6 Automatic wash temperatures 40, 45, 50, 65 & 70 °C
- Up to 12 hours delay start
- Cold fill only, with 1930 W heater
- Adjustable legs
- Adjustable automatic rinse aid dispenser
- Automatic detergent dispenser
- Adjustable top drawer
- Salt Low indicator
- Water softener
- Energy efficiency rating A+
- Cleaning efficiency rating A
- Drying efficiency rating A
- Typical energy usage 0.79 kWh/cycle ; 222 kWh/year
- Typical water usage 10.5 L/cycle ; 2940 L/year
- Noise level 49 dB